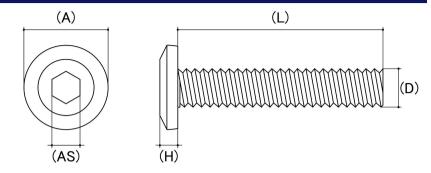

## **Furniture Screw**

Head Style: Flat Head Drive Type: Internal Hex Material: Stainless Steel Class Grade: A2-70 G304

**Corrosion Protection Level:** Excellent

CAD drawings shown for graphic representation only.\*

| Size | Size | Thread Pitch<br>(mm) | Thread Type | Product Diameter (D)<br>(mm) |      | Head Diameter (A)<br>(mm) |       | Head Height (H)<br>(mm) |      | Driver Bit Size (AS)<br>(mm) | sku<br>- (qfind) |
|------|------|----------------------|-------------|------------------------------|------|---------------------------|-------|-------------------------|------|------------------------------|------------------|
|      |      |                      |             | Min                          | Max  | Min                       | Max   | Min                     | Max  | Nom                          | (qiiid)          |
| ı    | M6   | 1.00                 | Coarse      | 5.70                         | 6.00 | 11.80                     | 13.00 | 2.40                    | 3.20 | 4.00                         | 51FCS6           |